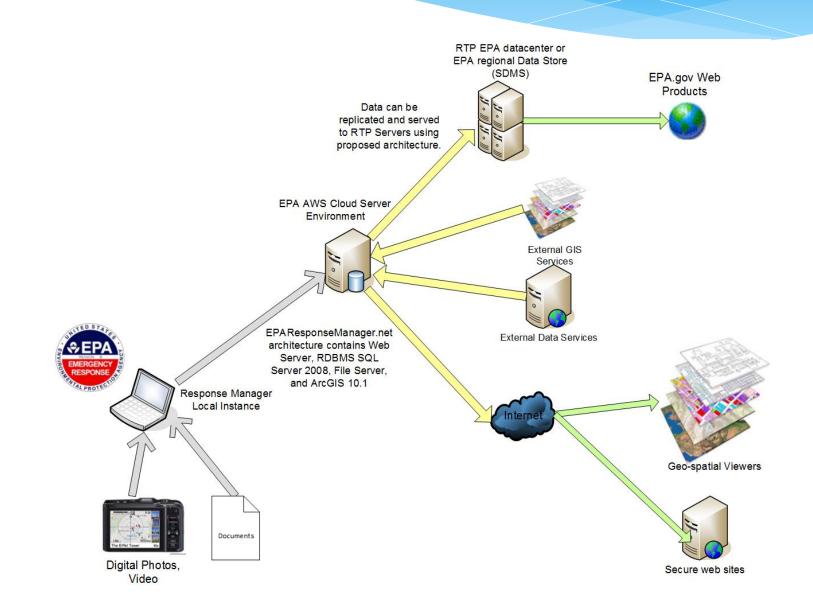

10/3



Modules Used by the State and EPA:

- \* **Drinking Water** Drinking Water Facility Evaluations pre and post Event
- \* **Waste Water** Waste Water Facility Evaluations pre and post Event
- Facilities/Spills EPA and State Regulated Facilities (RMP, FRP, TRI, RCRA, Tier II) and orphaned Spills (Oil or HAZMAT) targeting and evaluation
- \* **Properties** Lard Oil ER Home Property Assessment

# UNITED STATES

## **State of Louisiana Coordination**

- \* EPA has coordinated with LDEQ and LDHH for use of Response Manager
- \* Conducted multiple Training and workshops in "off-season"
- \* Developed Data Management SOPs Ready for use and Deployment with use of Response Manager
- \* Created State Specific Pre/Post Assessment Forms
- \* Event and Planning Support Funding

### Architecture



## Reporting

#### **ArcGIS Rest Services**

- DW, WW, Facility Assessment Information
- \* Shared with State and FEMA

#### **SITREP Story Map**

Displayed Assessment Data and Text/Matrix Details of Response Operations





#### **Common Operational Picture**

#### \* Interactive display of Current Assessment Data with other Operational Data





#### SitRep Dashboard

\* Dashboard showing Current and Rolling Temporal Status of Assessments by Operation