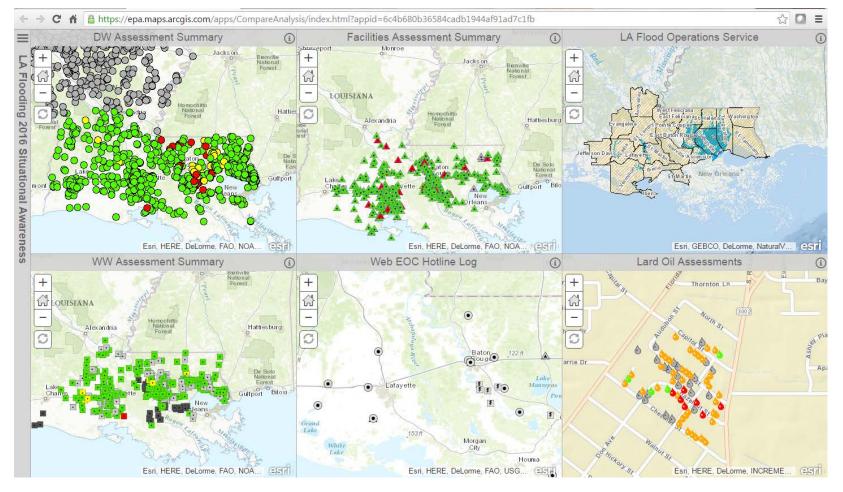

#### SitRep Dashboard

\* Dashboard showing Current and Rolling Temporal Status of Assessments by Operation